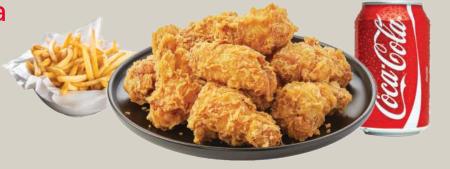

Wings Of Fire 6666

윙스 오브 파이어 Wings Only

MON-FRI OPEN~3PM

Boneless Combo | \$12.95

**Boneless (6pcs) + French Fries + Soda** 

Extra \$1.00 for Sweet Potato Fries, Cheese Sticks

\*Except Gangnam Style, Hot Mala