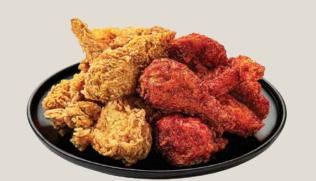

**CHOOSE YOUR CHICKEN** & SIZE

## Whole Chicken

850 Cal ~ 3570 Cal

Half [ 8pcs ] **\$15.00** 

Whole [16pcs] **\$28.00** 

### Boneless

670 Cal - 3190 Cal

S [ 8pcs ] **\$13.00** 

M [ 16pcs ] **\$25.00** 

L [24pcs] **\$37.00** 

# Wings

640 Cal - 3060 Cal

S [ 8pcs ] **\$14.00** 

M [ 16pcs ] **\$27.00** 

L [24pcs] **\$39.00** 

CHOOSE **YOUR FLAVOR** 

**Golden Original** 

황금 오리지널 Whole Chicken Boneless | Wings