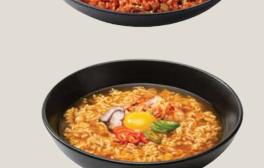

#### K-FOODS

Ddeok-Bokki 66 \$13.95 Add Cheese + \$2.00

Rosé Ddeok-Bokki \$14.95 Add Cheese + \$2.00

Mala Ddeok-Bokki 444 \$14.95 Add Cheese + \$2.00

Kimchi Ramen ( Dine-In Only

Add Cheese + \$2.00

Kimchi Fried Rice