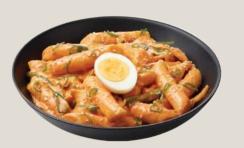

#### K-FOODS

Ddeok-Bokki 66 \$13.95 Add Cheese + \$2.00

Rosé Ddeok-Bokki \$14.95 Add Cheese + \$2.00

Mala Ddeok-Bokki 444 \$14.95 Add Cheese + \$2.00

Kimchi Ramen ( Dine-In Only

Add Cheese + \$2.00

Kimchi Fried Rice