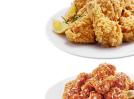

## **GOLDEN ORIGINAL**

Korean Fried Chicken at its best. Juicy and tender inside, light and crispy outside.

SECRET SAUCE A sweet and tangy take on our Golden Original.

HOT SPICY A red chili sauce gives these serious heat, and serious flavor.

#### **GOLDEN ORIGINAL**

Korean Fried Chicken at its best. Juicy and tender inside, light and crispy outside.