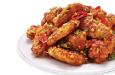

#### GANGNAM STYLE

A black pepper sauce gives these some heat, but the garlic and onions balance it out well.

#### HOT MALA

Inspired by Chinese mala seasoning, this flavor is very sweet and very hot.