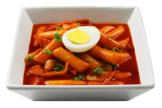

## **DDEOK-BOKKI**

Add Cheese +\$ 2.00 | 220 Cal Add Egg +\$ 1.00 | Seasonal Rice cakes and fish cakes reduced in a sweet and spicy red chili sauce.

#### ROSÉ DDEOK-BOKKI) \$12.95 | 1230 Cal

Add Cheese +\$ 2.00 | 220 Cal Add Egg +\$ 1.00 | Seasonal Rice cakes and fish cakes reduced in a sweet and spicy red chili sauce with creamy flavor.

## MALA DDEOK-BOKKI

Add Cheese +\$ 2.00 | 220 Cal Add Egg +\$ 1.00 | Seasonal Rice cakes and fish cakes reduced in a sweet and spicy red chili sauce with our signature Hot Mala sauce.