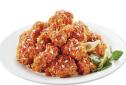

#### **HONEY GARLIC**

Brushed with a sweet, soy-based sauce, these are light on heat and heavy on flavor.

#### SOY GARLIC

Served in a savory sauce with a mild tang of garlic.