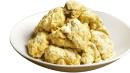

#### **HONEY GARLIC**

Brushed with a sweet, soy-based sauce, these are light on heat and heavy on flavor.

#### SOY GARLIC

Served in a savory sauce with a mild tang of garlic.