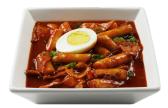

## **DDEOK-BOKKI**

Add Cheese +\$ 2.00 | 220 Cal Add Egg +\$ 1.00 | Seasonal Rice cakes and fish cakes reduced in a sweet and spicy red chili sauce.

#### ROSÉ DDEOK-BOKKI) \$12.95 | 1230 Cal

Add Cheese +\$ 2.00 | 220 Cal Add Egg +\$ 1.00 | Seasonal Rice cakes and fish cakes reduced in a sweet and spicy red chili sauce with creamy flavor.

## MALA DDEOK-BOKKI

Add Cheese +\$ 2.00 | 220 Cal Add Egg +\$ 1.00 | Seasonal Rice cakes and fish cakes reduced in a sweet and spicy red chili sauce with our signature Hot Mala sauce.