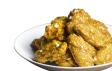

## **GOLDEN ORIGINAL**

Korean Fried Chicken at its best. Juicy and tender inside, light and crispy outside.

SECRET SAUCE A sweet and tangy take on our Golden Original.

HOT SPICY A red chili sauce gives these serious heat, and serious flavor.

#### **GOLDEN ORIGINAL**

Korean Fried Chicken at its best. Juicy and tender inside, light and crispy outside.