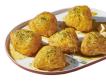

#### GANGJEONG 🕨

A soy-based sauce with extra spice thanks to a cinnamon blend and a chili garnish.

SOY GARLIC Served in a savory sauce with a mild tang of garlic.

**GANGJEONG** A soy-based sauce with extra spice thanks to a cinnamon blend and a chili garnish.

CHEESLING Dusted in a rich medley of sweet cheeses. Grab extra napkins.