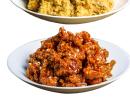

#### GANGNAM STYLE

A black pepper sauce gives these some heat, but the garlic and onions balance it out well.

BONELESS 1340 Cal - 3190 Cal

HOT SPICY A red chili sauce gives these serious heat, and serious flavor.

GANGNAM STYLE A black pepper sauce gives these some heat, but the garlic and onions balance it out well.