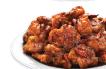

#### GALBI A Korean classic. Sweet, savory and smoky with green onions and a sesame seed garnish.

#### SPICY GALBI

Tastes like regular Galbi, but with an extra smoky, extra spicy finish.