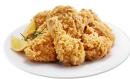

## **GOLDEN ORIGINAL**

Korean Fried Chicken at its best. Juicy and tender inside, light and crispy outside.

SECRET SAUCE A sweet and tangy take on our Golden Original.

HOT SPICY A red chili sauce gives these serious heat, and serious flavor.

#### **GOLDEN ORIGINAL**

Korean Fried Chicken at its best. Juicy and tender inside, light and crispy outside.