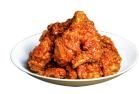

#### HOT SPICY

A red chili sauce gives these serious heat, and serious flavor.

BONELESS 1340 Cal - 3190 Cal

HOT SPICY A red chili sauce gives these serious heat, and serious flavor.

GANGNAM STYLE A black pepper sauce gives these some heat, but the garlic and onions balance it out well.