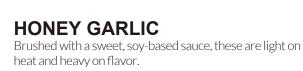

#### **HONEY GARLIC**

Brushed with a sweet, soy-based sauce, these are light on heat and heavy on flavor.