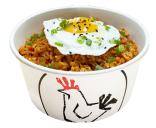

## KIMCHI FRIED RICE

Add Cheese +\$ 2.00 | 220 Cal Add Egg +\$ 1.00 | Seasonal Stir fried rice with vegetables and kimchi base.