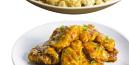

#### GANGNAM STYLE

A black pepper sauce gives these some heat, but the garlic and onions balance it out well.

#### HOT MALA

Inspired by Chinese mala seasoning, this flavor is very sweet and very hot.