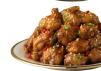

#### GALBI A Korean classic. Sweet, savory and smoky with green onions and a sesame seed garnish.

#### SPICY GALBI

Tastes like regular Galbi, but with an extra smoky, extra spicy finish.