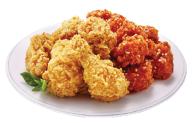

## **GOLDEN ORIGINAL**

Korean Fried Chicken at its best. Juicy and tender inside, light and crispy outside.

SECRET SAUCE A sweet and tangy take on our Golden Original.

HOT SPICY A red chili sauce gives these serious heat, and serious flavor.

#### HOT SPICY

A red chili sauce gives these serious heat, and serious flavor.