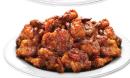

#### **HONEY GARLIC**

Brushed with a sweet, soy-based sauce, these are light on heat and heavy on flavor.